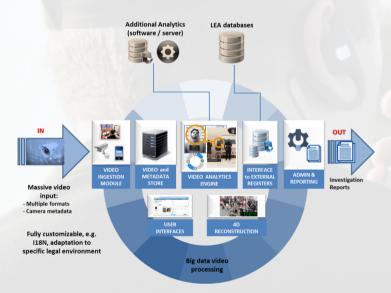

## CONTEXT

Analysis of Law Enforcement Agency (LEA)'s video materials is critical in investigations related to major criminal acts and terrorist attacks

## **EXPECTED RESULT AMONGST OTHERS**

A robust and accurate TRL-6 video analysis technology, that will boost LEA's investigative capacity: